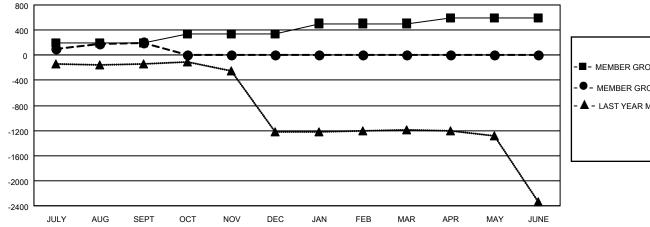

## GOALS AND ACTUAL MEMBERS CUMULATIVE

| - | <b>MEMBER</b> | <b>GROWTH</b> | NET | GOAL |
|---|---------------|---------------|-----|------|
|   |               |               |     |      |

MEMBER GROWTH ACTUAL

- LAST YEAR MEMBERSHIP ACTUAL

| DROPPED CLUBS: 4                     |    | 90 CLUBS OF 288 ADDED 1 OR MORE<br>NEW MEMBERS | GENDER DISTRIBUTION             |                |       |
|--------------------------------------|----|------------------------------------------------|---------------------------------|----------------|-------|
|                                      |    |                                                | MALE                            | 7,832 (65.53%) |       |
|                                      |    |                                                | FEMALE                          | 4,120 (34.47%) |       |
| DROPPED MEMBERS                      |    |                                                |                                 |                |       |
| DECEASED                             | 26 | CLICK HERE FOR CUMULATIVE                      | TOTAL FAMILY UNIT MEMBERS       |                | 7,385 |
| CLUB CANCELLED 0 OTHER 207 TOTAL 233 |    | MEMBERSHIP DATA                                |                                 |                |       |
|                                      |    |                                                | FAMILY MEMBERS PAYING HALF DUES |                | 4,403 |
|                                      |    |                                                | 0023                            |                |       |