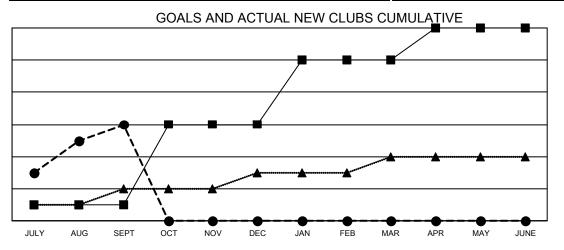

## Clubs **Members RESULTS FOR 2020-2021 RESULTS FOR 2020-2021** NEW CLUB GOAL **NEW CLUBS** DROPPED CLUBS MEMBER GROWTH NET MEMBER GROWTH DROPPED **QUARTER QUARTER GOAL ACTUAL** MEMBERS ACTUAL (including transfers) 480 233 1 6 190 JULY/AUG/SEPT JULY/AUG/SEPT 0 5 0 150 0 0 OCT/NOV/DEC OCT/NOV/DEC 4 0 0 165 0 0 JAN/FEB/MAR JAN/FEB/MAR 2 85 0 0 APR/MAY/JUNE APR/MAY/JUNE

- CURRENT YEAR GOALS FOR NEW CLUBS

- CURRENT YEAR ACTUAL NEW CLUBS

- LAST YEAR ACTUAL NEW CLUBS